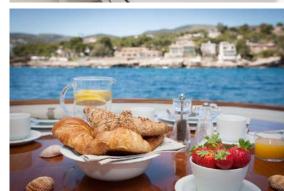

# exterior living

Sit back and relax while White Fang cuts the waves.

Her lovely exterior boasts vast spaces for a variety of activities and can be divided into three areas – the aft deck with a dining table to enjoy mouth-watering meals during intimate family dinners – the flybridge with Jacuzzi is ideal for bigger groups since it boasts plenty of lounging and seating areas with a barbecue, perfect for preparing your daily catch of fish if you decide to make use of the fishing gear provided for charter guests – and the forward sunbathing area, has room for three guests to soak in the sunrays and is slightly submerged to allow stable tanning even during fast cruising.