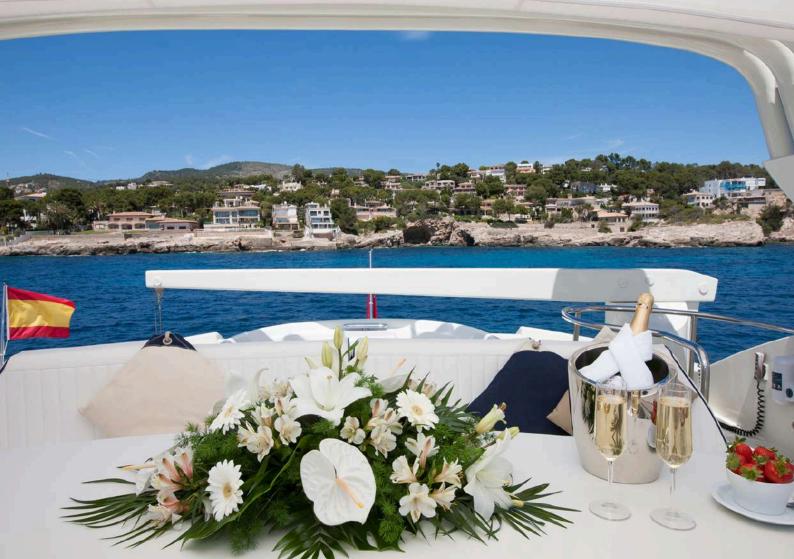

If you decide to head to the port's town for an outing in an upscale restaurant, a tender is provided - but first, you might want to refresh and groom.

# exterior living

Sit back and relax while White Fang cuts the waves.

Her lovely exterior boasts vast spaces for a variety of activities and can be divided into three areas – the aft deck with a dining table to enjoy mouth-watering meals during intimate family dinners – the flybridge with Jacuzzi is ideal for bigger groups since it boasts plenty of lounging and seating areas with a barbecue, perfect for preparing your daily catch of fish if you decide to make use of the fishing gear provided for charter guests – and the forward sunbathing area, has room for three guests to soak in the sunrays and is slightly submerged to allow stable tanning even during fast cruising.