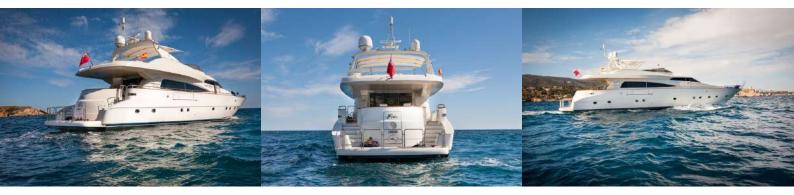

# meet White Fang

An option that will never fail.

Probably one of the most established yachts in the Balearic Yacht Charter, White Fang was built and designed by Mochi Craft in Italy.

Built in 1996, she was refitted in 2018 to assure contemporary comforts to guests who'll surely enjoy serendipitous adventures and unforgettable summer days spent on this alluring charter yacht.

# exterior living

Sit back and relax while White Fang cuts the waves.

Her lovely exterior boasts vast spaces for a variety of activities and can be divided into three areas – the aft deck with a dining table to enjoy mouth-watering meals during intimate family dinners – the flybridge with Jacuzzi is ideal for bigger groups since it boasts plenty of lounging and seating areas with a barbecue, perfect for preparing your daily catch of fish if you decide to make use of the fishing gear provided for charter guests – and the forward sunbathing area, has room for three guests to soak in the sunrays and is slightly submerged to allow stable tanning even during fast cruising.