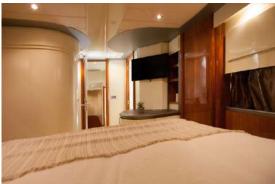

## master cabin

The full beam master suite offers an elegant neutral design with its own set apart seating area and built-in sofa perfect for TV viewing or DVD watching. The master suite bathroom boasts his and hers double wash basins, a separate shower and spacious jacuzzi, perfect for soaking and relaxing in a luxurious bubble bath.