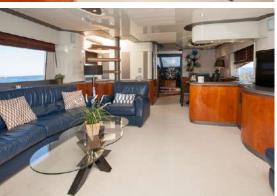

# interior living

Classic. Spacious. Comfortable.

The salon is elegantly furnished with two navy blue leather sofas perfect for lounging or movie marathons. Large windows offer both scenic views as well as an abundance of natural light that helps create a lovely atmosphere, and a dining area in the salon makes for the perfect spot for dining during breezier soirees.

With a variety of dedicated spaces where you can enjoy both socialising with company and quiet moments to catch up on reading, White Fang is truly a spectacular yacht that will satisfy even the most demanding charterers. This marine beauty attracts gazes with her enthralling design and offers sublime living conditions during relaxing cruises.