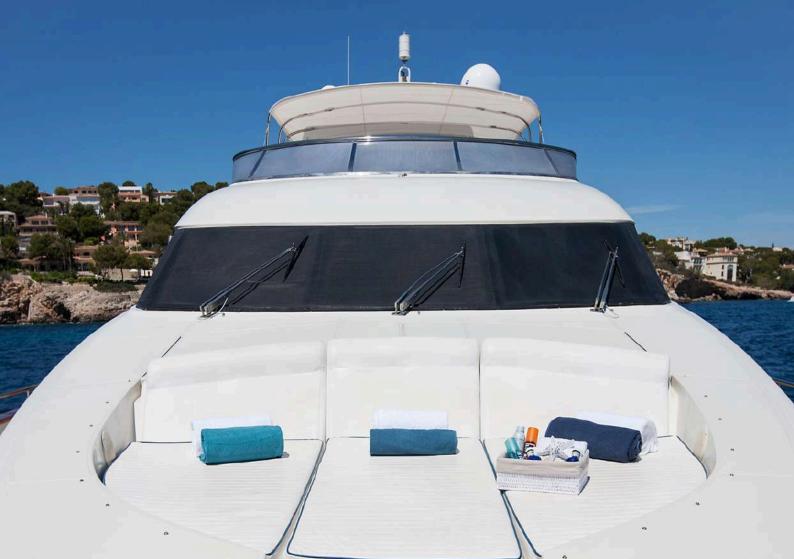

# exterior living

Sit back and relax while White Fang cuts the waves.

Her lovely exterior boasts vast spaces for a variety of activities and can be divided into three areas – the aft deck with a dining table to enjoy mouth-watering meals during intimate family dinners – the flybridge with Jacuzzi is ideal for bigger groups since it boasts plenty of lounging and seating areas with a barbecue, perfect for preparing your daily catch of fish if you decide to make use of the fishing gear provided for charter guests – and the forward sunbathing area, has room for three guests to soak in the sunrays and is slightly submerged to allow stable tanning even during fast cruising.