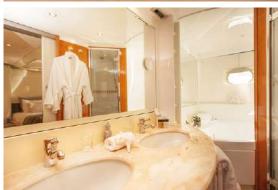

## master cabin

The full beam master suite offers an elegant neutral design with its own set apart seating area and built-in sofa perfect for TV viewing or DVD watching. The master suite bathroom boasts his and hers double wash basins, a separate shower and spacious jacuzzi, perfect for soaking and relaxing in a luxurious bubble bath.