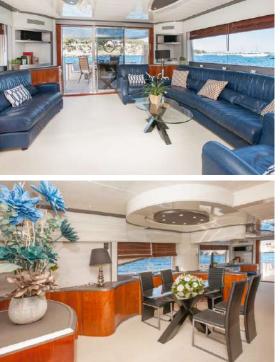

# interior living

Classic. Spacious. Comfortable.

The salon is elegantly furnished with two navy blue leather sofas perfect for lounging or movie marathons. Large windows offer both scenic views as well as an abundance of natural light that helps create a lovely atmosphere, and a dining area in the salon makes for the perfect spot for dining during breezier soirees.

With a variety of dedicated spaces where you can enjoy both socialising with company and quiet moments to catch up on reading, White Fang is truly a spectacular yacht that will satisfy even the most demanding charterers. This marine beauty attracts gazes with her enthralling design and offers sublime living conditions during relaxing cruises.