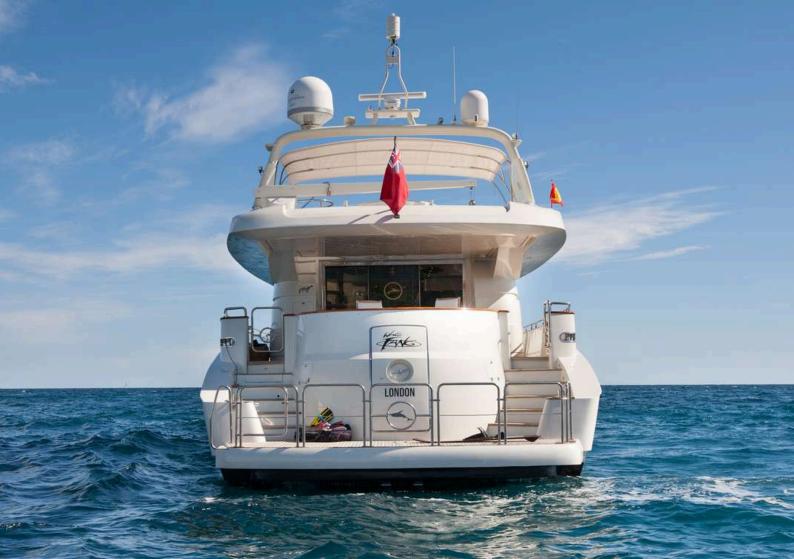

# meet White Fang

An option that will never fail.

Probably one of the most established yachts in the Balearic Yacht Charter, White Fang was built and designed by Mochi Craft in Italy.

Built in 1996, she was refitted in 2018 to assure contemporary comforts to guests who'll surely enjoy serendipitous adventures and unforgettable summer days spent on this alluring charter yacht.

# exterior living

Sit back and relax while White Fang cuts the waves.

Her lovely exterior boasts vast spaces for a variety of activities and can be divided into three areas – the aft deck with a dining table to enjoy mouth-watering meals during intimate family dinners – the flybridge with Jacuzzi is ideal for bigger groups since it boasts plenty of lounging and seating areas with a barbecue, perfect for preparing your daily catch of fish if you decide to make use of the fishing gear provided for charter guests – and the forward sunbathing area, has room for three guests to soak in the sunrays and is slightly submerged to allow stable tanning even during fast cruising.