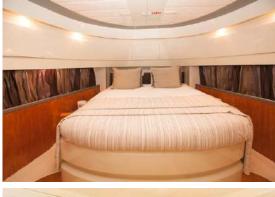

## master cabin

The full beam master suite offers an elegant neutral design with its own set apart seating area and built-in sofa perfect for TV viewing or DVD watching. The master suite bathroom boasts his and hers double wash basins, a separate shower and spacious jacuzzi, perfect for soaking and relaxing in a luxurious bubble bath.