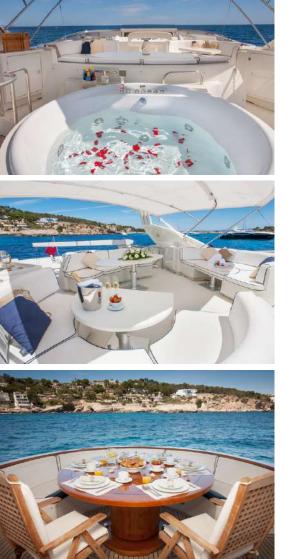

# exterior living

Sit back and relax while White Fang cuts the waves.

Her lovely exterior boasts vast spaces for a variety of activities and can be divided into three areas – the aft deck with a dining table to enjoy mouth-watering meals during intimate family dinners – the flybridge with Jacuzzi is ideal for bigger groups since it boasts plenty of lounging and seating areas with a barbecue, perfect for preparing your daily catch of fish if you decide to make use of the fishing gear provided for charter guests – and the forward sunbathing area, has room for three guests to soak in the sunrays and is slightly submerged to allow stable tanning even during fast cruising.

## master cabin

The full beam master suite offers an elegant neutral design with its own set apart seating area and built-in sofa perfect for TV viewing or DVD watching. The master suite bathroom boasts his and hers double wash basins, a separate shower and spacious jacuzzi, perfect for soaking and relaxing in a luxurious bubble bath.